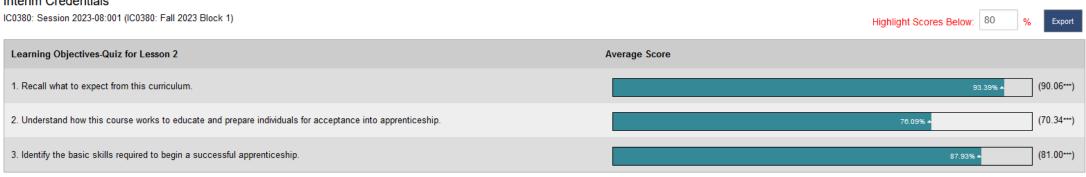

#### VIEW COURSE GRADE CALCULATOR

| DISCUSSIONS                                                                                                                                                                                                                                                                          |  |
|--------------------------------------------------------------------------------------------------------------------------------------------------------------------------------------------------------------------------------------------------------------------------------------|--|
|                                                                                                                                                                                                                                                                                      |  |
| No discussions have been started yet. Click the button below to start a new discussion.                                                                                                                                                                                              |  |
| Create Discussion                                                                                                                                                                                                                                                                    |  |
|                                                                                                                                                                                                                                                                                      |  |
| ABOUT THIS COURSE                                                                                                                                                                                                                                                                    |  |
| IMPORTANT BROWSER INFORMATION                                                                                                                                                                                                                                                        |  |
| 1 If you are using Firefox for Windows, please open.                                                                                                                                                                                                                                 |  |
| Interim Credentials Syllabus                                                                                                                                                                                                                                                         |  |
| NOTE: Lesson quizzes allow unlimited attempts. The only restriction is a system delay of 10 minutes for students between 1st and 2nd attempts and 30 minutes between 2nd and any subsequent attempt. The CML Progress report displays an average score of all attempts at each quiz. |  |
| COURSE SYLLABUS                                                                                                                                                                                                                                                                      |  |
| Lesson 1: Constructing Your Future (CYF): About this Topic                                                                                                                                                                                                                           |  |