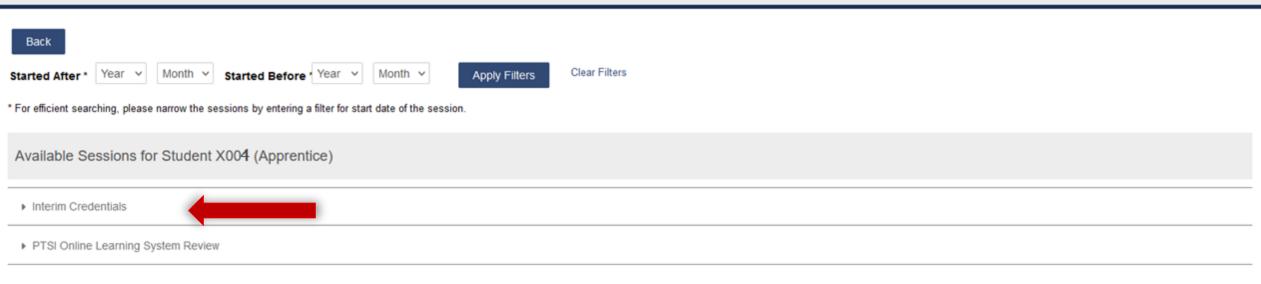

Time/Login Reports

| Course:                   |                           |
|---------------------------|---------------------------|
| Search for course         |                           |
| Available Courses         | Selected Courses          |
|                           | Interim Credentials       |
|                           |                           |
|                           |                           |
|                           |                           |
| Session: 💿                |                           |
|                           |                           |
| Search for sessions       |                           |
| Available Sessions        | Selected Sessions         |
| IC0380: Fall 2023 block 2 | IC0380: Fall 2023 Block 1 |
|                           |                           |
|                           |                           |
|                           |                           |
|                           |                           |

## Back

## Student Progress Report

| Student Name                                 | Constructing Your Future(4) | Electrical Job Information<br>1(6) | Applied Codeology,<br>Navigating the 2023 NEC(8) | Electrical Theory 1(14) | Construction Drawings(10) | Course Grade on<br>Completed Topics |
|----------------------------------------------|-----------------------------|------------------------------------|--------------------------------------------------|-------------------------|---------------------------|-------------------------------------|
| ✓ X001, Student                              | 79.61%                      | (80.56%)                           | (0)                                              | (0)                     | (0)                       | 79.61%                              |
| > Constructing Your Future                   |                             |                                    |                                                  |                         |                           | (79.61%)                            |
| > Electrical Job Information 1               |                             |                                    |                                                  |                         |                           | (80.56%)                            |
| > Applied Codeology, Navigating the 2023 NEC |                             |                                    |                                                  |                         |                           | (0)                                 |
| > Electrical Theory 1                        |                             |                                    |                                                  |                         |                           | (0)                                 |
| > Construction Drawings                      |                             |                                    |                                                  |                         |                           | (0)                                 |
| > X004, Student                              | 86.33%                      | (87.53%)                           | (0)                                              | (0)                     | (0)                       | 86.33%                              |
| > X005, Student                              | (79.17%)                    | (0)                                | (0)                                              | (0)                     | (0)                       | 0%                                  |
| > X007, Student                              | 80.23%                      | (73.75%)                           | (0)                                              | (0)                     | (0)                       | 80.23%                              |
| > X015, Student                              | 85.21%                      | (85%)                              | (0)                                              | (0)                     | (0)                       | 85.21%                              |
| > X016, Student                              | 85.06%                      | (86.83%)                           | (0)                                              | (0)                     | (0)                       | 85.06%                              |
| > X018, Student                              | 83.11%                      | (84.44%)                           | (0)                                              | (0)                     | (0)                       | 83.11%                              |
| > X020, Student                              | 89.8%                       | (97%)                              | (0)                                              | (0)                     | (0)                       | 89.8%                               |
| > X022, Student                              | 85.9%                       | (77.5%)                            | (0)                                              | (0)                     | (0)                       | 85.9%                               |
| > X023, Student                              | (0)                         | (0)                                | (0)                                              | (0)                     | (0)                       | 0%                                  |