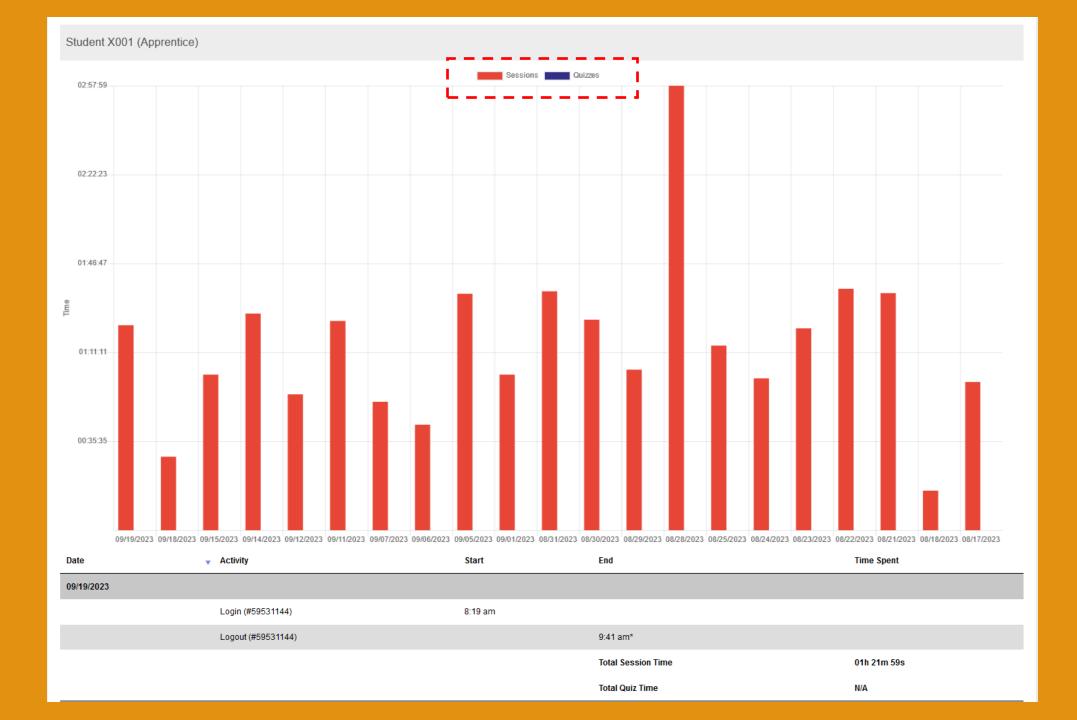

Time/Login Reports

| Course Progress Report |                                    |                                                   |                                           |                            |                  |                 |       |              |  |  |  |  |
|------------------------|------------------------------------|---------------------------------------------------|-------------------------------------------|----------------------------|------------------|-----------------|-------|--------------|--|--|--|--|
| Back                   |                                    | Calculate Grades Using: All Attempts ~            | Highlight Score Below: 80 Download (.csv) |                            |                  |                 |       |              |  |  |  |  |
|                        |                                    | Search by Name: Student Name                      | Course                                    | e Completed By             | Course Date      | Apply Filte     | ers C | lear Filters |  |  |  |  |
| STUDENT                | COURSE                             | % COMPLETE                                        |                                           | RUNNING<br>COURSE<br>GRADE | COURSE<br>STATUS | COURSE<br>GRADE |       |              |  |  |  |  |
| X042, Student          | PTSI Online Learning System Review |                                                   | 0%                                        | -                          | •                | 0%              | ٩     |              |  |  |  |  |
| X043, Student          | PTSI Online Learning System Review | Free System Training Course<br>that all users are | 0%                                        | -                          | •                | 0%              | ٩     |              |  |  |  |  |
| X044, Student          | PTSI Online Learning System Review | automatically enrolled.                           | 0%                                        | -                          | •                | 0%              | ٩     |              |  |  |  |  |
| X045, Student          | PTSI Online Learning System Review | Not required for IC                               | 0%                                        | -                          | •                | 0%              | ٩     |              |  |  |  |  |
| X046, Student          | PTSI Online Learning System Review |                                                   | 0%                                        | -                          | 0                | 0%              | ٩     |              |  |  |  |  |
| X047, Student          | PTSI Online Learning System Review |                                                   | 0%                                        | -                          | •                | 0%              | ٩     |              |  |  |  |  |
| X048, Student          | PTSI Online Learning System Review |                                                   | 0%                                        | -                          | •                | 0%              | ٩     |              |  |  |  |  |
| X049, Student          | PTSI Online Learning System Review |                                                   | 67%                                       | 46%                        | 0                | 46%             | ٩     |              |  |  |  |  |
| X050, Student          | PTSI Online Learning System Review |                                                   | 0%                                        | -                          | •                | 0%              | ٩     |              |  |  |  |  |
| X051, Student          | PTSI Online Learning System Review |                                                   | 0%                                        | -                          | 0                | 0%              | ٩     |              |  |  |  |  |

Time/Login Reports

| Course:                   |                           |
|---------------------------|---------------------------|
| Search for course         |                           |
| Available Courses         | Selected Courses          |
|                           | Interim Credentials       |
|                           |                           |
|                           |                           |
|                           |                           |
| Session: 💿                |                           |
|                           |                           |
| Search for sessions       |                           |
| Available Sessions        | Selected Sessions         |
| IC0380: Fall 2023 block 2 | IC0380: Fall 2023 Block 1 |
|                           |                           |
|                           |                           |
|                           |                           |
|                           |                           |