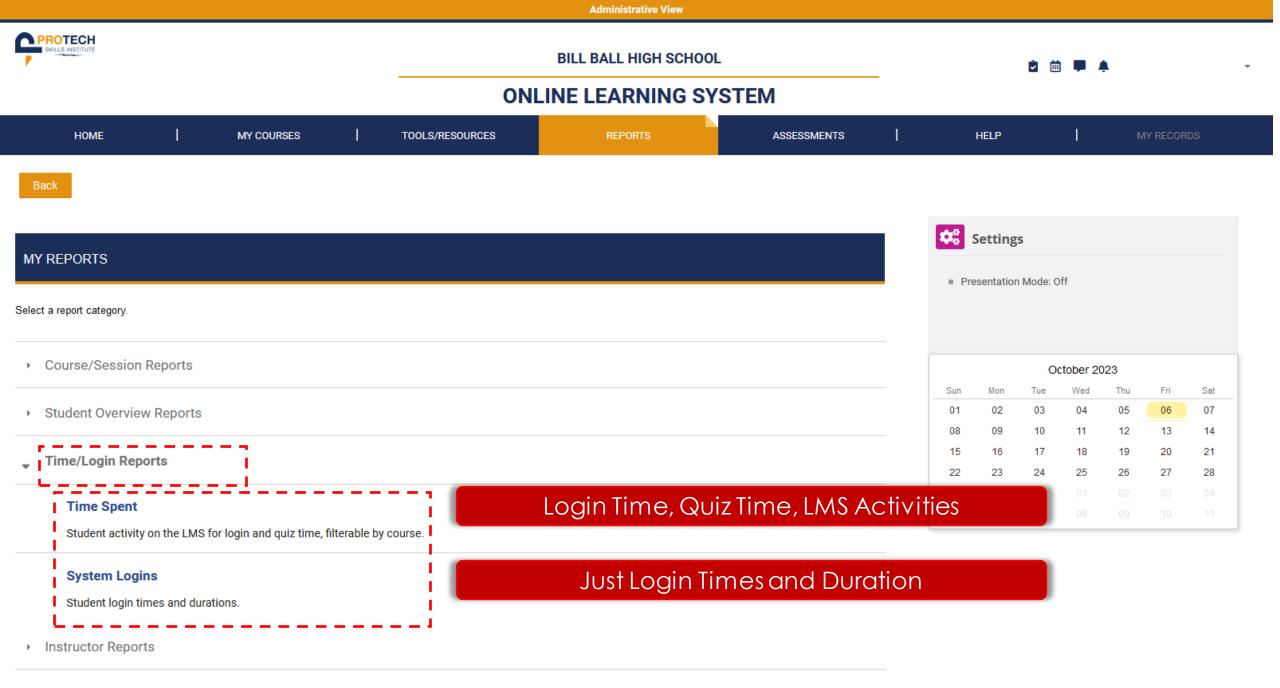

Instructors only need one course license to be assigned to any number of

|                                              |                        |                      | BILL BALL HIGH SCHOOL |             |              |           |            |           |                 |           |           |  |  |  |
|----------------------------------------------|------------------------|----------------------|-----------------------|-------------|--------------|-----------|------------|-----------|-----------------|-----------|-----------|--|--|--|
|                                              | ONLINE LEARNING SYSTEM |                      |                       |             |              |           |            |           |                 |           |           |  |  |  |
| номе                                         | MY COURSES             | TOOLS/RESOURCES      | REPORTS               | ASSESSMENTS | I            | HELP      |            | I         | M               | Y RECORDS |           |  |  |  |
| Back                                         |                        |                      |                       |             |              |           |            |           |                 |           |           |  |  |  |
|                                              |                        |                      |                       |             | <b>\$</b> \$ | Setting   | 75         |           |                 |           |           |  |  |  |
| MY REPORTS                                   |                        |                      |                       |             | _            | -         | n Mode: 0  | .ff       |                 |           |           |  |  |  |
| Select a report category.                    |                        |                      |                       |             |              | esentatio | in Mode. o | ,,,,      |                 |           |           |  |  |  |
| r — — — — — — — — — — — — — — — — — — —      |                        | 1 I <sup>2</sup> I C |                       |             |              |           |            |           |                 |           |           |  |  |  |
| Course/Session Reports                       | All Stude              | ents display of      | a course or set       | of courses  |              |           | 0          | ctober 20 |                 |           | _         |  |  |  |
| <ul> <li>Student Overview Reports</li> </ul> | One Stu                | dent displaying      | a all their enroll    | ed courses  |              | Mon<br>02 | Tue<br>03  | Wed<br>04 | Thu<br>05       |           | Sat       |  |  |  |
|                                              |                        |                      | gannichen             | Cacouses    | 08           | 09        | 10         | 11        | 12              | 13        | 14        |  |  |  |
| <ul> <li>Time/Login Reports</li> </ul>       |                        | Student time         | /date activitie       | s           | 15           | 16        | 17         | 18        | 19              |           | 21        |  |  |  |
| i i                                          |                        |                      |                       |             | 22           | 23<br>30  | 24<br>31   | 25<br>01  | <b>26</b><br>02 |           | <b>28</b> |  |  |  |
| <ul> <li>Instructor Reports</li> </ul>       |                        | Not utilized c       | It this time for I    |             | 05           |           |            |           |                 |           | 11        |  |  |  |
| ▶ Utility Reports                            |                        | Student              | Certificates          |             |              |           |            |           |                 |           |           |  |  |  |
| <u> </u>                                     |                        |                      |                       |             |              |           |            |           |                 |           |           |  |  |  |
|                                              |                        |                      |                       |             |              |           |            |           |                 |           |           |  |  |  |

| SKILLS INSTITUTE                             | ONLI            | <b>è i f i</b> |             |                 |                 |                 |           | ÷         |           |           |
|----------------------------------------------|-----------------|----------------|-------------|-----------------|-----------------|-----------------|-----------|-----------|-----------|-----------|
| HOME   MY COURSES                            | TOOLS/RESOURCES | REPORTS        | ASSESSMENTS | I               | HELP            |                 | T         | M         | Y RECORD  | s         |
| Back                                         |                 |                |             |                 |                 |                 |           |           |           | _         |
| MY REPORTS                                   | MY REPORTS      |                |             |                 |                 |                 |           |           |           |           |
| Select a report category.                    |                 |                |             |                 |                 |                 |           |           |           |           |
| Course/Session Reports                       |                 |                |             | October 2023    |                 |                 |           |           |           |           |
| <ul> <li>Student Overview Reports</li> </ul> |                 |                |             |                 | Mon<br>02       | Tue<br>03       | Wed<br>04 | Thu<br>05 | Fri<br>06 | Sat<br>07 |
|                                              |                 |                |             | 08              | 09              | 10              | 11        | 12        | 13        | 14        |
| <ul> <li>Time/Login Reports</li> </ul>       |                 |                |             | 15              | 16              | 17              | 18        | 19        | 20        | 21        |
|                                              |                 |                |             | 22              | 23              | 24              | 25        | 26        | 27        | 28        |
| <ul> <li>Instructor Reports</li> </ul>       |                 |                |             | <b>29</b><br>05 | <b>30</b><br>06 | <b>31</b><br>07 |           |           |           | 04<br>11  |
| <ul> <li>Utility Reports</li> </ul>          |                 |                |             |                 |                 |                 |           |           |           |           |

- Student Overview Reports
- Time/Login Reports

| Administrative View                                          |                  |         |             |   |                |          |           |          |                            |   |  |  |  |
|--------------------------------------------------------------|------------------|---------|-------------|---|----------------|----------|-----------|----------|----------------------------|---|--|--|--|
| BILL BALL HIGH SCHOOL ONLINE LEARNING SYSTEM                 |                  |         |             |   |                | ê 🖮 🏴 🌲  |           |          |                            |   |  |  |  |
| HOME   MY COURSES                                            | TOOLS/RESOURCES  | REPORTS | ASSESSMENTS | 1 | HELP           |          | 1         | MY       | RECORDS                    |   |  |  |  |
| Back                                                         |                  |         |             |   |                |          |           |          |                            |   |  |  |  |
|                                                              |                  |         |             |   | 😮 Settin       | gs       |           |          |                            |   |  |  |  |
| MY REPORTS                                                   |                  |         |             |   | Presentation   |          | Off       |          |                            |   |  |  |  |
| Select a report category.                                    |                  |         |             |   |                |          |           |          |                            |   |  |  |  |
| Course/Session Reports                                       |                  |         |             | - |                | 0        | ctober 20 | )23      |                            |   |  |  |  |
|                                                              |                  |         |             | - | Sun Mon        | Tue      | Wed       | Thu      | Fri Sa                     | t |  |  |  |
| <ul> <li>Computer Mediated Learning (CML) Reports</li> </ul> |                  |         |             |   | 01 02          | 03       | 04        | 05       | 06 07                      | 7 |  |  |  |
|                                                              |                  |         |             | - | 08 09          | 10       | 11        | 12       | 13 14                      |   |  |  |  |
| CML Progress Report IE View Courses Available                |                  |         | Q           |   | 15 16<br>22 23 | 17<br>24 | 18<br>25  | 19<br>26 | 20 2 <sup>-</sup><br>27 20 |   |  |  |  |
| Details of individual progress and performance within selec  | ted CML courses. |         | _           |   | 22 23<br>29 30 | 31       | 01        | 02       | 03 04                      |   |  |  |  |
|                                                              |                  |         |             |   |                |          |           |          |                            |   |  |  |  |
| Student Progress Report                                      |                  |         | ٩           |   |                |          |           |          |                            |   |  |  |  |
| Details of individual progress and performance within IC co  | urses.           |         |             |   |                |          |           |          |                            |   |  |  |  |
| CML Quiz Performance Tracker Report                          |                  |         | ٩           |   |                |          |           |          |                            |   |  |  |  |
| <ul> <li>Student Overview Reports</li> </ul>                 |                  |         |             |   |                |          |           |          |                            |   |  |  |  |

Time/Login Reports

| Course Progress Report |                                    |                                                   |                                           |                            |                  |                 |       |              |  |  |  |  |
|------------------------|------------------------------------|---------------------------------------------------|-------------------------------------------|----------------------------|------------------|-----------------|-------|--------------|--|--|--|--|
| Back                   |                                    | Calculate Grades Using: All Attempts ~            | Highlight Score Below: 80 Download (.csv) |                            |                  |                 |       |              |  |  |  |  |
|                        |                                    | Search by Name: Student Name                      | Course                                    | e Completed By             | Course Date      | Apply Filte     | ers C | lear Filters |  |  |  |  |
| STUDENT                | COURSE                             | % COMPLETE                                        |                                           | RUNNING<br>COURSE<br>GRADE | COURSE<br>STATUS | COURSE<br>GRADE |       |              |  |  |  |  |
| X042, Student          | PTSI Online Learning System Review |                                                   | 0%                                        | -                          | •                | 0%              | ٩     |              |  |  |  |  |
| X043, Student          | PTSI Online Learning System Review | Free System Training Course<br>that all users are | 0%                                        | -                          | •                | 0%              | ٩     |              |  |  |  |  |
| X044, Student          | PTSI Online Learning System Review | automatically enrolled.                           | 0%                                        | -                          | •                | 0%              | ٩     |              |  |  |  |  |
| X045, Student          | PTSI Online Learning System Review | Not required for IC                               | 0%                                        | -                          | •                | 0%              | ٩     |              |  |  |  |  |
| X046, Student          | PTSI Online Learning System Review |                                                   | 0%                                        | -                          | 0                | 0%              | ٩     |              |  |  |  |  |
| X047, Student          | PTSI Online Learning System Review |                                                   | 0%                                        | -                          | •                | 0%              | ٩     |              |  |  |  |  |
| X048, Student          | PTSI Online Learning System Review |                                                   | 0%                                        | -                          | •                | 0%              | ٩     |              |  |  |  |  |
| X049, Student          | PTSI Online Learning System Review |                                                   | 67%                                       | 46%                        | 0                | 46%             | ٩     |              |  |  |  |  |
| X050, Student          | PTSI Online Learning System Review |                                                   | 0%                                        | -                          | •                | 0%              | ٩     |              |  |  |  |  |
| X051, Student          | PTSI Online Learning System Review |                                                   | 0%                                        | -                          | 0                | 0%              | ٩     |              |  |  |  |  |