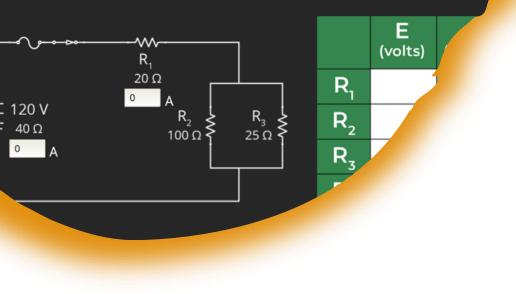

| 70.00       |
| Electrical Job Information 1               | 6       | 14.29%           | N/A                | 70.00       |
| Applied Codeology, Navigating the 2023 NEC | 8       | 19.05%           | N/A                | 70.00       |
| Electrical Theory 1                        | 14      | 33.33%           | N/A                | 70.00       |
| Construction Drawings                      | 10      | 23.81%           | N/A                | 70.00       |

Total Score: 70.00%

Notes:

1. Individual courses must have a score of 70.00% or higher to pass.

2. Total score must be 75.00% or higher to receive a completion certificate.

#### dge Check

ate the total current for this combination circuit. After solving form mponent current for R1. Enter the correct values on the circuit dia. it.



## **Questions?**



Actual Textbooks available in etA Bookstore

# INTERIM CREDENTIALS for Teachers Webinar

# AUDRA KELLAMS



# Audra Kellams – Outreach Specialist



### Background

- 34 years in education
- Teacher, Principal, Chief Academic Officer
- Passionate about helping students discover their purpose and find their passion!

### Role with etA

- Create awareness about the Interim Credentials curriculum.
- Support schools as they enroll and onboard teachers/students.
- Serve as a liaison between the school and the state when seeking state approval for the curriculum.

9/3/20X

# We're expanding across the United States!

<u>The GOAL</u> Active accounts and approvals in all states!



10/13/2023



#### Interim Credentials v2 for Teachers

Created with mapchart.net

### **JATC