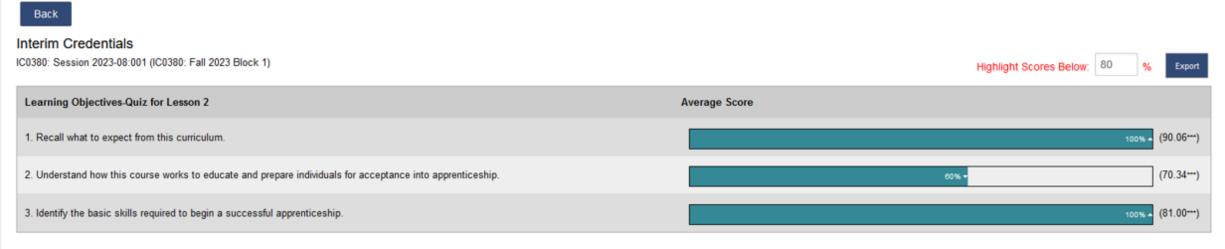

Time/Login Reports

| Course:                   |                           |
|---------------------------|---------------------------|
| Search for course         |                           |
| Available Courses         | Selected Courses          |
|                           | Interim Credentials       |
|                           |                           |
|                           |                           |
|                           |                           |
| Session: 💿                |                           |
|                           |                           |
| Search for sessions       |                           |
| Available Sessions        | Selected Sessions         |
| IC0380: Fall 2023 block 2 | IC0380: Fall 2023 Block 1 |
|                           |                           |
|                           |                           |
|                           |                           |
|                           |                           |

## Back

## Student Progress Report

| Student Name                                 | Constructing Your Future(4) | Electrical Job Information<br>1(6) | Applied Codeology,<br>Navigating the 2023 NEC(8) | Electrical Theory 1(14) | Construction Drawings(10) | Course Grade on<br>Completed Topics |
|----------------------------------------------|-----------------------------|------------------------------------|--------------------------------------------------|-------------------------|---------------------------|-------------------------------------|
| ✓ X001, Student                              | 79.61%                      | (80.56%)                           | (0)                                              | (0)                     | (0)                       | 79.61%                              |
| > Constructing Your Future                   |                             |                                    |                                                  |                         |                           | (79.61%)                            |
| > Electrical Job Information 1               |                             |                                    |                                                  |                         |                           | (80.56%)                            |
| > Applied Codeology, Navigating the 2023 NEC |                             |                                    |                                                  |                         |                           | (0)                                 |
| > Electrical Theory 1                        |                             |                                    |                                                  |                         |                           | (0)                                 |
| > Construction Drawings                      |                             |                                    |                                                  |                         |                           | (0)                                 |
| > X004, Student                              | 86.33%                      | (87.53%)                           | (0)                                              | (0)                     | (0)                       | 86.33%                              |
| > X005, Student                              | (79.17%)                    | (0)                                | (0)                                              | (0)                     | (0)                       | 0%                                  |
| > X007, Student                              | 80.23%                      | (73.75%)                           | (0)                                              | (0)                     | (0)                       | 80.23%                              |
| > X015, Student                              | 85.21%                      | (85%)                              | (0)                                              | (0)                     | (0)                       | 85.21%                              |
| > X016, Student                              | 85.06%                      | (86.83%)                           | (0)                                              | (0)                     | (0)                       | 85.06%                              |
| > X018, Student                              | 83.11%                      | (84.44%)                           | (0)                                              | (0)                     | (0)                       | 83.11%                              |
| > X020, Student                              | 89.8%                       | (97%)                              | (0)                                              | (0)                     | (0)                       | 89.8%                               |
| > X022, Student                              | 85.9%                       | (77.5%)                            | (0)                                              | (0)                     | (0)                       | 85.9%                               |
| > X023, Student                              | (0)                         | (0)                                | (0)                                              | (0)                     | (0)                       | 0%                                  |