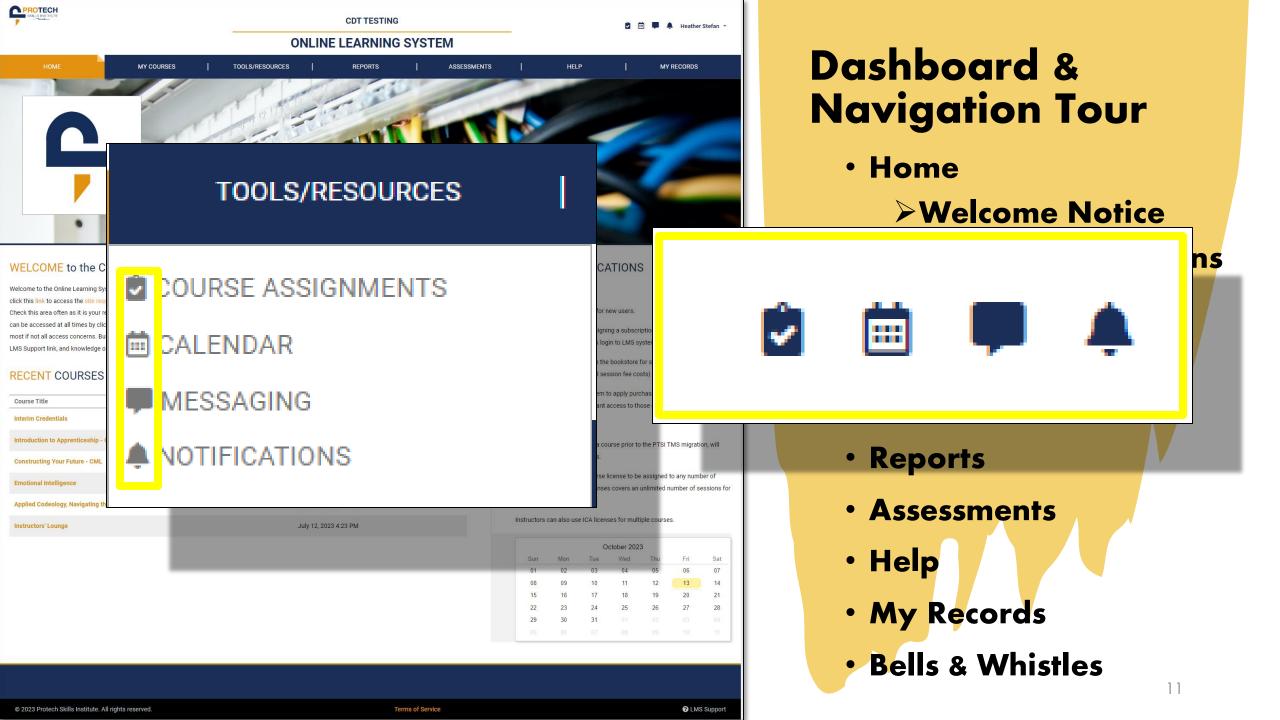

# Dashboard & Course Navigation

## Dashboard & Navigation Tour

## • Home

- >Welcome Notice
- System notifications
- Recent Courses
- My Courses
- Tools/Resources
- Reports
- Assessments
- Help
- My Records
- Bells & Whistles