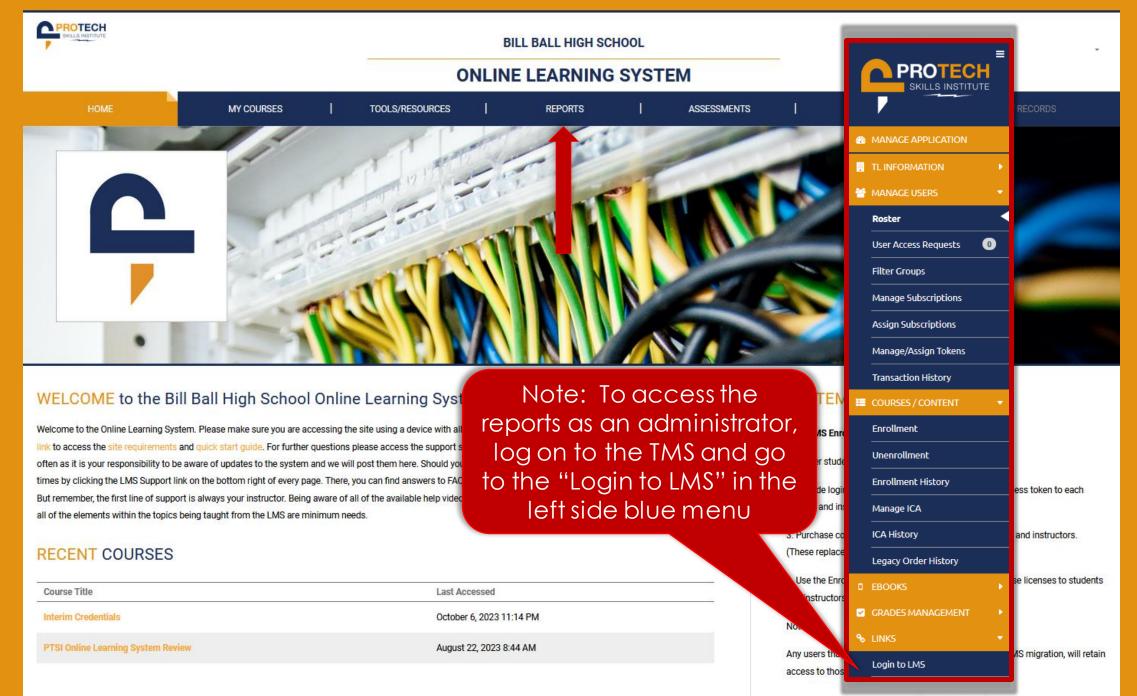

## https://LMS.ProtechSkillsInstitute.org

| WELCOME TO THE                                                                                                                                                                                                                                                                                                                                                                                                                                                                                                                                                                                                                                                                                                                                                                                                                                                                                                                                                                                                                                                                                                                                                                                                                                                                                                                                                                                                                                                                                                                                                                                                                                                                                                                                                                                                                                                                                                                                                                                          | E LMS LOGIN PAGE | To access the r<br>an instructor, sir<br>to the PTSI | mply login |
|---------------------------------------------------------------------------------------------------------------------------------------------------------------------------------------------------------------------------------------------------------------------------------------------------------------------------------------------------------------------------------------------------------------------------------------------------------------------------------------------------------------------------------------------------------------------------------------------------------------------------------------------------------------------------------------------------------------------------------------------------------------------------------------------------------------------------------------------------------------------------------------------------------------------------------------------------------------------------------------------------------------------------------------------------------------------------------------------------------------------------------------------------------------------------------------------------------------------------------------------------------------------------------------------------------------------------------------------------------------------------------------------------------------------------------------------------------------------------------------------------------------------------------------------------------------------------------------------------------------------------------------------------------------------------------------------------------------------------------------------------------------------------------------------------------------------------------------------------------------------------------------------------------------------------------------------------------------------------------------------------------|------------------|------------------------------------------------------|------------|
| username     password     crogotten your username or password?     emember username     image: image |                  |                                                      |            |