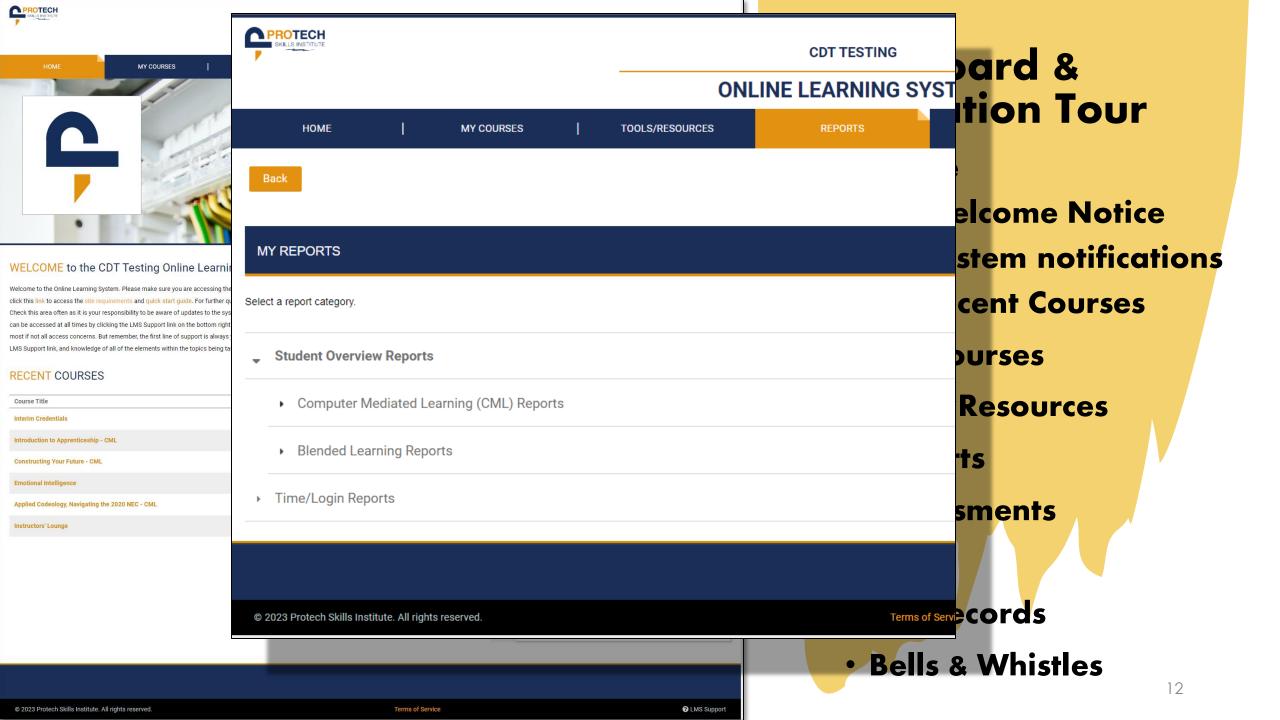

## Dashboard & Navigation Tour

## • Home

- >Welcome Notice
- System notifications
- Recent Courses
- My Courses
- Tools/Resources
- Reports
- Assessments
- Help
- My Records
- Bells & Whistles