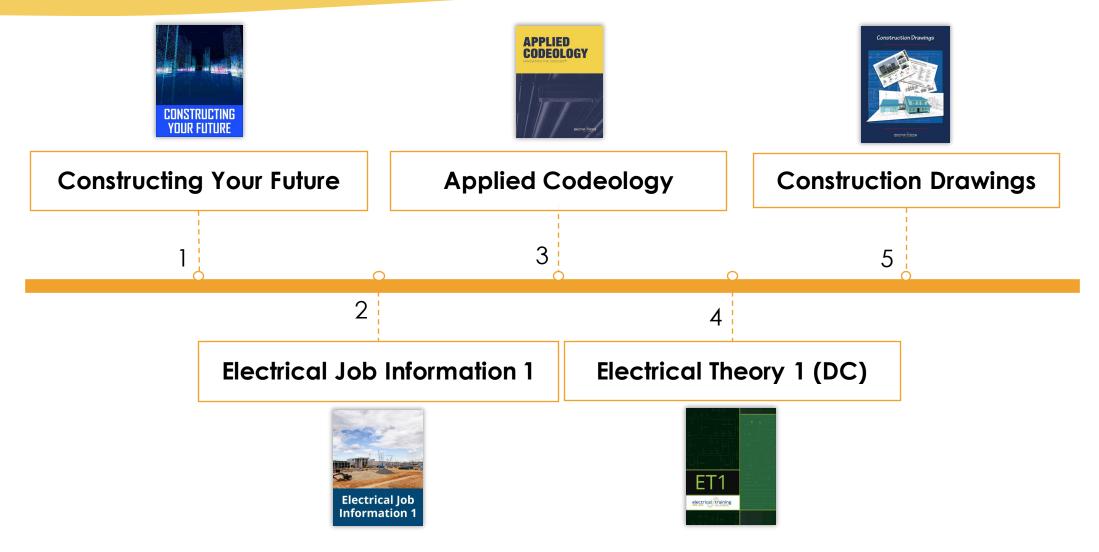

#### Welcome to Interim Credentials Online Materials

Lesson 2: CYF: What to Expect

The Electrical Interim Credentials curriculum was designed by the electrical training ALLIANCE, the national training development organization for the International Brotherhood of Electrical Workers (IBEW) and National Electrical Contractors Association (NECA). The Interim Credentials program utilizes a learning approach that appeals to high school students by using technology-based, bitesized learning and activity assessments. The program is designed for advanced placement into any of the 270 IBEW/NECA Electrical Training Centers across the United States. Once the student completes the mastery of the Interim Credentials program and graduates high school, he or she can present their completion certificate to a training center for consideration of advanced placement into the 4- or 5-year electrical apprenticeship (depending on location). Final entry into an IBEW/NECA apprenticeship program is dependent on the results of the training center's selection process. The Interim Credentials program offers the following courses to prepare prospective students for a career in the electrical industry: Constructing Your Future, Electrical Job Information 1, Applied Codeology 2023, Electrical Theory 1: Direct Current, and Construction Drawings.

# **Five Topics within IC Curriculum**

50 Lessons